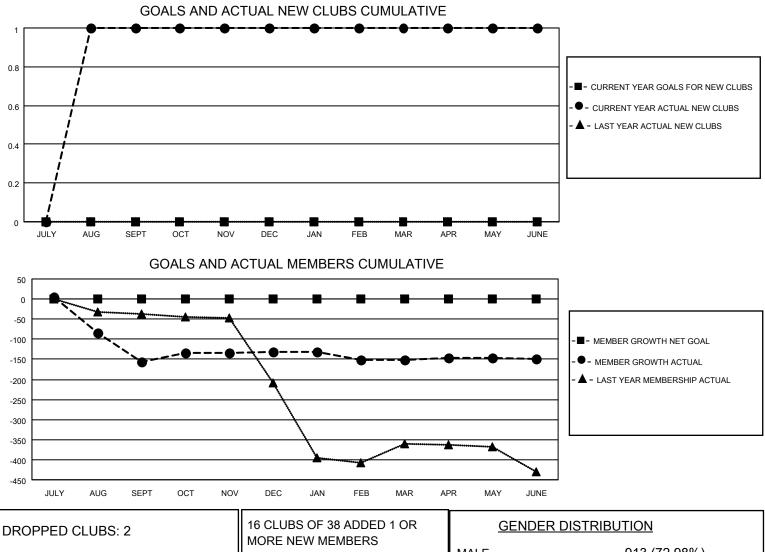

## LOCATION PHILIPPINES

District 301A4

Results as of: 6/30/2023

| Clubs                 |               |           |               | Members               |                         |                         |                                                    |  |
|-----------------------|---------------|-----------|---------------|-----------------------|-------------------------|-------------------------|----------------------------------------------------|--|
| RESULTS FOR 2022-2023 |               |           |               | RESULTS FOR 2022-2023 |                         |                         |                                                    |  |
| QUARTER               | NEW CLUB GOAL | NEW CLUBS | DROPPED CLUBS | QUARTER               | MBER GROWTH NET<br>GOAL | MEMBER GROWTH<br>ACTUAL | DROPPED<br>MEMBERS ACTUAL<br>(including transfers) |  |
| JULY/AUG/SEPT         | 0             | 1         | 0             | JULY/AUG/SEPT         | 0                       | 137                     | 214                                                |  |
| OCT/NOV/DEC           | 0             | 0         | 0             | OCT/NOV/DEC           | 0                       | 41                      | 2                                                  |  |
| JAN/FEB/MAR           | 0             | 0         | 1             | JAN/FEB/MAR           | 0                       | 13                      | 34                                                 |  |
| APR/MAY/JUNE          | 0             | 0         | 1             | APR/MAY/JUNE          | 0                       | 47                      | 25                                                 |  |

|                 |     |                           | MALE                            | 913 (72.98%) | )   |
|-----------------|-----|---------------------------|---------------------------------|--------------|-----|
|                 |     |                           | FEMALE                          | 338 (27.02%) | )   |
| DROPPED MEMBERS |     |                           | NON BINARY                      | 0 (0.00%)    |     |
|                 | _   |                           | PREFER NOT TO ANSWER            | 0 (0.00%)    |     |
| DECEASED        | 5   |                           |                                 |              |     |
| CLUB CANCELLED  | 38  | CLICK HERE FOR CUMULATIVE | TOTAL FAMILY UNIT MEMBERS       | ;            | 814 |
| OTHER           | 232 | MEMBERSHIP DATA           |                                 |              |     |
| TOTAL 275       |     |                           | FAMILY MEMBERS PAYING HALF DUES |              | 603 |
|                 |     |                           |                                 |              |     |